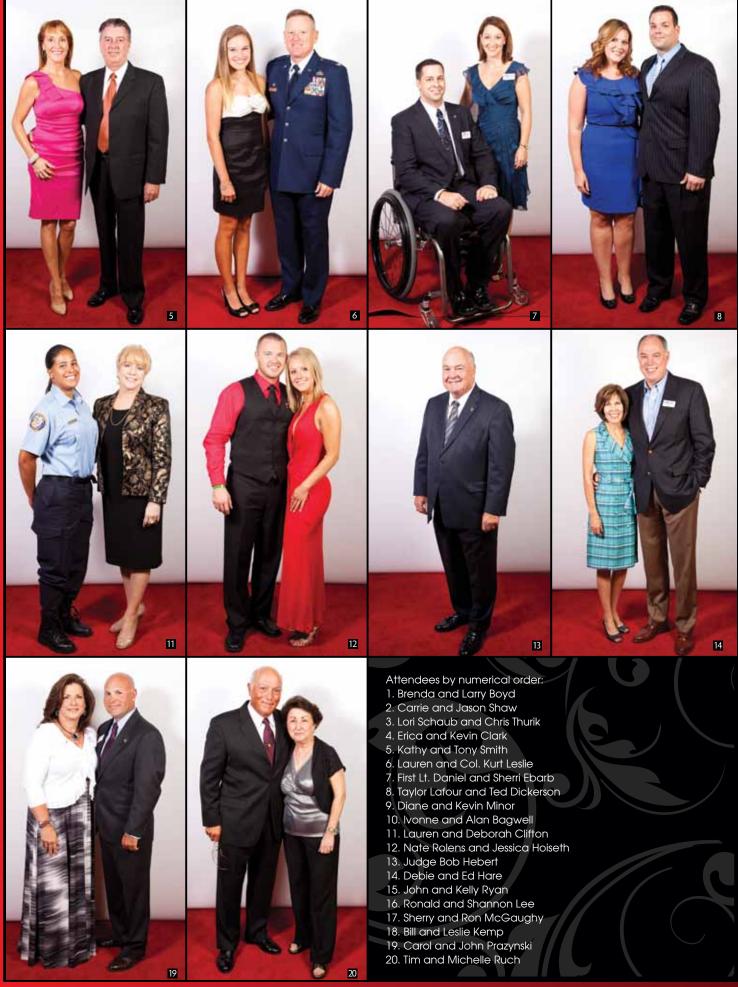

## Sugar Land's RED CARPET

Scenes from the 2012 Impact a Hero Hall of Fame Gala and Dinner held at the Sugar Land Marriott Town Square

Photography by Jason Lehecka

**64 • SUGAR LAND MAGAZINE** Visit SugarLandMagazine.com for Fort Bend jobs, events, news and more.

- Attendees by numerical order:
- 21. Torrey and Staff Sgt. (Ret.) John D. Shannon
- 22. Connie Rendon and Blaze
- 23. Amy Mitchell and Jake Messinger
- 24. Kim and Mike Mcnaughton
- 25. Eric and Leslie Treviño
- 26. Kathryn and Ken Ward and Jessica Galvan
- 27. Sue and Jum Lockwood
- 28. Alejandra and Eric Grimsley
- 29. Barbara Hockless
- 30. Bobbie and Jim McClellan
- 31. Jimmy and Stacye Anderson
- 32. Lexie and Capt. Kevin Lombardo
- 33. Cameron Heard and Kirstin Matter
- 34. Christine Kalmbach and Kelly Ray
- 34. Chilibili le Ruimbach and Reliy Ray
- 35. Sgt. Ramirez, Sgt. Oglesby, Cpl. Saenz, and Cpl. Tabor 36. Kevin and Sarah Matocha and Gay and Jimmy Thompson,
- Sugar Land mayor