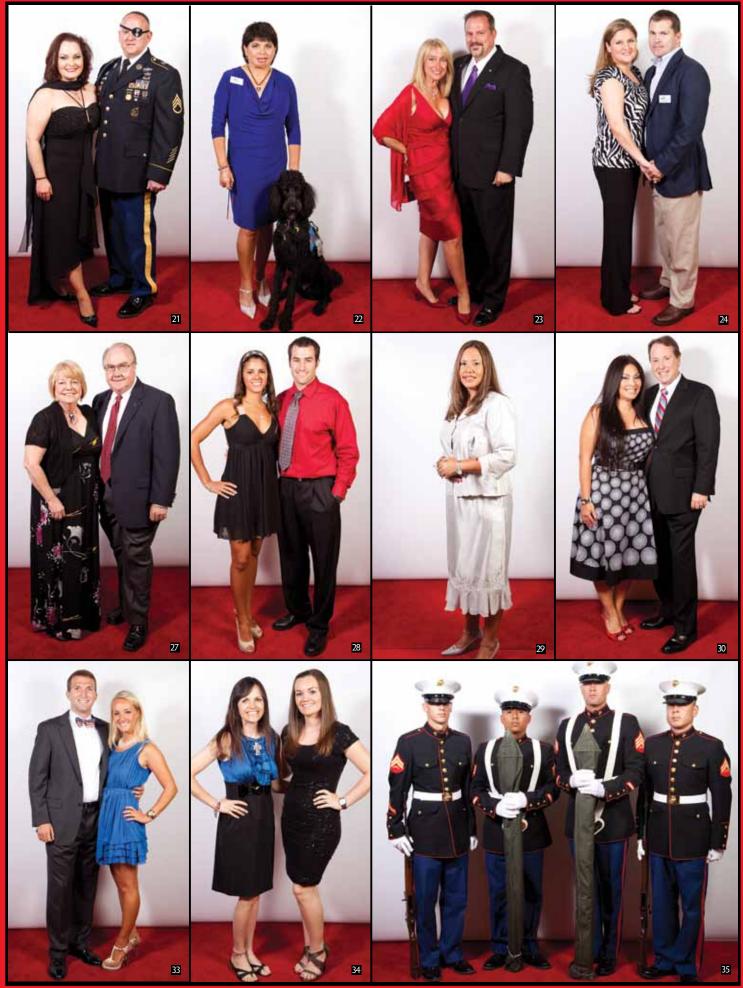

- Attendees by numerical order:
- 21. Torrey and Staff Sgt. (Ret.) John D. Shannon
- 22. Connie Rendon and Blaze
- 23. Amy Mitchell and Jake Messinger
- 24. Kim and Mike Mcnaughton
- 25. Eric and Leslie Treviño
- 26. Kathryn and Ken Ward and Jessica Galvan
- 27. Sue and Jum Lockwood
- 28. Alejandra and Eric Grimsley
- 29. Barbara Hockless
- 30. Bobbie and Jim McClellan
- 31. Jimmy and Stacye Anderson
- 32. Lexie and Capt. Kevin Lombardo
- 33. Cameron Heard and Kirstin Matter
- 34. Christine Kalmbach and Kelly Ray
- 34. Chilibili le Ruimbach and Reliy Ray
- 35. Sgt. Ramirez, Sgt. Oglesby, Cpl. Saenz, and Cpl. Tabor 36. Kevin and Sarah Matocha and Gay and Jimmy Thompson,
- Sugar Land mayor